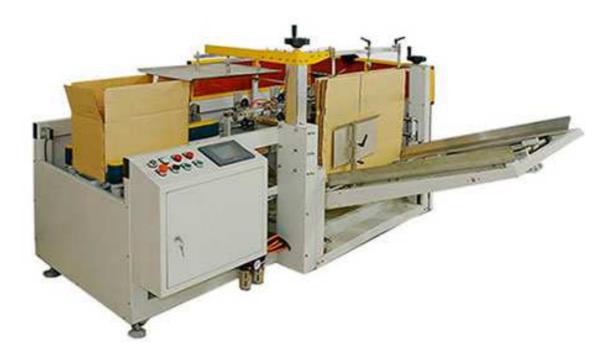

## PZC-600 Automatic Unpacking Machine

Automatically complete the top and bottom folding, while simultaneously completing the upper and lower two parts of tape at the same time, saving labor and time.

Suitable for a wide range of cartons, quick and easy to adjust for different carton sizes.

The whole machine runs stably and reliably, the packaging effect is strong and beautiful, and the configuration is high. The main parts replace the famous international brands.

The equipment is simple to operate and easy to maintain.

Automatic correction of cartons straight angle.