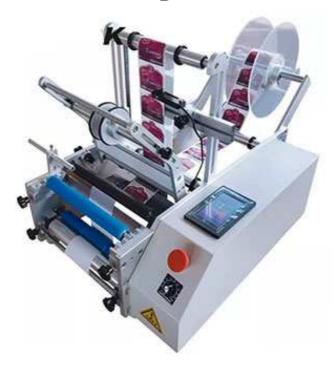

## LT-190-I Round Bottle Labeling Machine

The LT-190-I Round bottle labeling machine, is suitable for cylindrical object labeling of various specifications, which can realize full week/half week. labeling/circumference front and back labeling; The space between front and back can be adjusted arbitrarily;

LT190 semi-automatic round bottle labeling machine is applicable to various specifications of cylindrical object labeling, widely used in food, cosmetics, chemical industry, wine making, medicine and other industries; Applicable label: dry label, dry film, transparent label, electronic supervision code, bar code, etc.