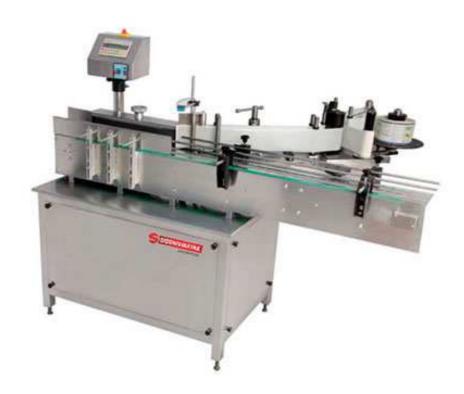

## Sticker Labeling Machine Manufacturers - SVASL100/200/300

Single Side Sticker Labeling Machine Manufacturers - SVASL100/200/300 is a fully Automatic Single side. This model is suitable to apply full/ partial self-adhesive labels on different size of round shape container having all surfaces.

The SVASL100/200/300 is one of the most user friendly, fully protected and almost maintenance free.

A sophisticated label dispenser system synchronizes all the labeler components, allowing the speed to be regulated with a single point and maintaining precise labeling even during start—up, stopping or slow down stages, synchronized with the entire line.

Capability of this model is labeling up to 300 BPM depending on products and label size.

## **Salient Features:**

- S. S, 304 constructions including main machine frame.
- SS. 304 Slat chain conveyors.
- · Very smooth and high speed of operation.
- On—line speed can be vary at single point.
- Accurate label placement.
- Vibration tree label Roll opening unit.
- Built in AC Freg. drive system.
- Built in Product counter.
- Suitable for round shape container Glass, Plastic, HDPE, Pet, Tin, etc.