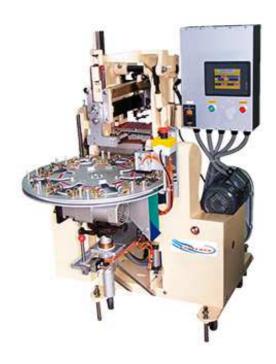

## CL-1066E Automatic Glue Labeling Machine (Index Rotating Disc Type)

Foods, chemicals, pharmaceutical products, cosmetics, electronics, hardwares, auto parts, stationery items, batteries, cartons, different kinds of oil, and packaging of various specifications.

## Features:

- 1. Equipped with a round rotating disc for multi-film labeling.
- 2. Proper control on glue film thickness to avoid peeling and glue omission (available in optional water glue and hot melt adhesive); labeling accuracy is ±0.5mm
- 3. Applicable with labels in lithographic paper, coated paper, lacquered paper or foil paper.
- 4. Can be connected with a conveyor belt on the production line.
- 5. Labeling cost reduction.
- 6. Universal label holder to accommodate different label sizes and shapes, and five-minute quick adjustment.
- 7. Labeling speed: 20-30 cycles/min.