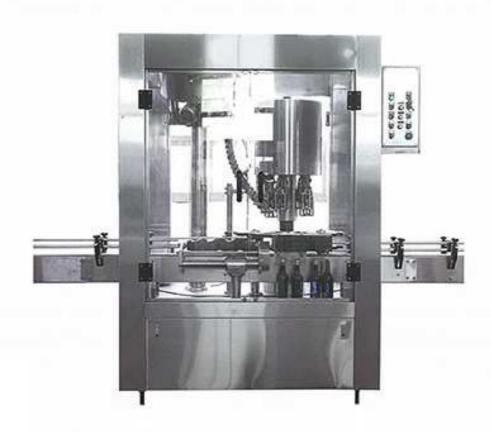

## Automatic Aluminum Cap Crimping Machine NP-AC-2

The rotary capping machine adapts 2 capping or snapping nozzles for packaging lines. It is flexible and durable and works with most containers and caps including flat caps, sport caps, metal lids and so on.

This Automatic Aluminum Cap Crimping Machine is suitable for closing aluminous caps like pilfer-proof aluminous caps.

PLC control system, rotary type structure, the machine is with function of automatic cap feeding, loading and crimping.

## **Brief Introduction:**

- This Automatic 4 Head Aluminum Cap Crimping Machine is suitable for closing aluminous caps like pilfer- proof aluminous caps.
- PLC control system, rotary type structure, the machine is with function of automatic cap feeding, loading and crimping.
- The crimping head is made up by strong stainless steel, by 4-wheel balance principle design; the crimping force is uniformly which makes good sealing effect.
- Bottle feeding star wheel equip with clutch device, machine stops automatically if bottle get stuck.
- And there is automatic positioning device for bottle neck which assures the capping accuracy and stability.