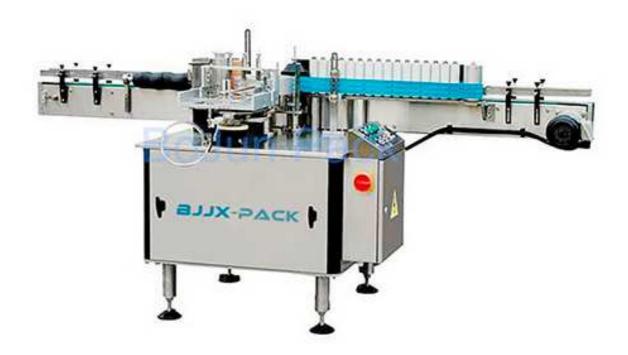

## BTZ-100D Paster Paper Brand Labeling Machine

Automatic Wet glue paper brand labeling machine is suitable for all kinds of cylindrical objects, such as glass bottles, Plastic bottles.

It can work separately or connecting with conveyer. Label box can be controlled to satisfy different labeling request.

The size of label box can be changed according to the different label size. The operation is convenient and easy.

It uses the glue pump and the glue can be used circularly. Quantity of flowing glue also can be changed to satisfy different labeling request. Compare to self adhesive labels, Paper label make a low cost.

## Feature:

- Operation : PLC control system makes labeling machine easy to operate
- Material: Labeling machine's main body is made of SUS304 stainless steel
- Configuration: Our labeling machines adopt Japan motor driving and photo sensor and Taiwan control system