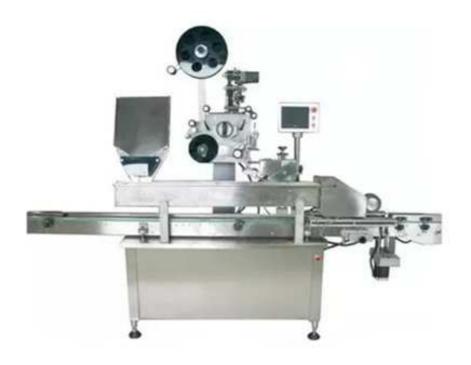

## WTB-C Vial Labeler with Tray Inserter

WTB-C is economical, self contained, easy to operate, equipped with auto PLC and touch screen. Built in microchip storing different job setting makes fast and easy changeover. This automatic labeling system is combined with bottle to tray inserter, it is ideal for slim cylindrical container with different from 10mm-25mm such as ampoule, small vials.

## **Key Features:**

- Labeling speed up to 160 bottles/min
- Put vial or ampoule into tray automatically
- From 5-10 pieces/tray optionally(vial or ampoule)
- Touch screen control system with job memory
- Simple straight forward operator controls
- Full-set protecting device keep operation steady and reliable
- On-screen trouble shooting & help menu
- Open frame design, easy to adjust and change the label
- Variable speed with stepless motor
- Stampling coding device(optional)