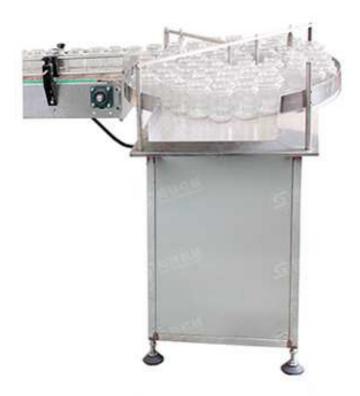

## ST-LP-1 High Quality Glass Bottle Unscrambler Machine

It's used to pour plastic round or flat bottles into bottle-storage cabnit, bottles will straightly and orderly get into filling production line after being unscrambled and conveyed. Its high efficiency lessen labor tense to large extent, thus achieving full automation.

This bottle unscramble is a dynamic worktable with frequency control. Its procedure: put bottles onto round turntable, then turntable rotate to poke bottles onto conveying belt, filling is began when bottles are sent into filling machine.