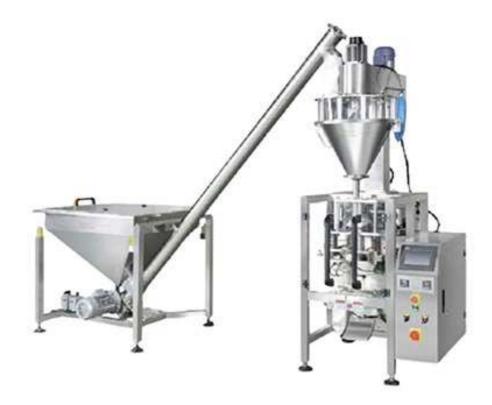

## Small Dose Tea Powder Automatic Packaging Machine

The small dose powder packaging machine is a packaging equipment that can automatically complete measurement, filling and sealing, etc., and is suitable for measuring those particles that are not easy to flow or powdery and granular materials with poor fluidity. High precision quantitative packaging machinery can automatically complete functions such as metering, filling, bag making, sealing, cutting, counting, and date printing.