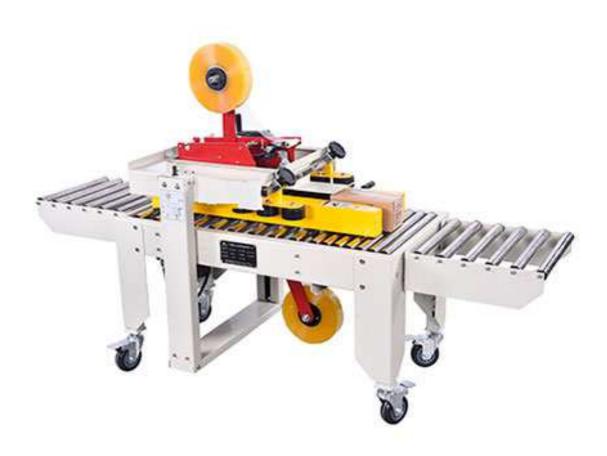

## DPA-4030 Corrugated Box Packing Machine

## **Product line description:**

- 1. It adopts international advanced technology to manufacture and select imported parts, electrical components and pneumatic components;
- 2. Manually adjust the width and height according to the carton specifications;
- 3. Belt drive on both sides, sealing up and down at the same time, economical, fast and stable;
- 4. Equipped with blade guards to avoid accidental stab wounds during operation:
- 5. Can be a single machine operation, can also be used with the automated packaging line

## Feature:

- 1. Using international advanced technology manufacturing, and use imported parts, electrical components.
- 2. Manually adjust the width and height according to the carton specifications.
- 3. Automatic left and right folding, up and down sealing, economical, fast and smooth.
- 4. Equipped with blade guard to avoid accidental stab wounds.
- 5. Can be alone work, but also can be used with the automated packaging line.