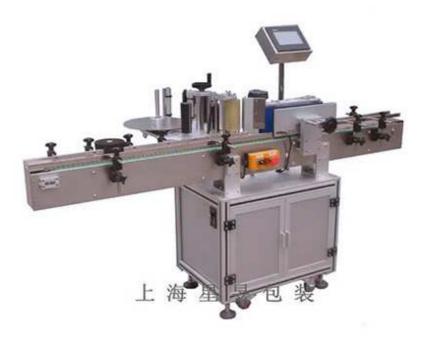

## TB-2510 Vertical Round Bottle Labeling Machine

## **Advantages**

► Advanced and friendly man-machine interface system, simple and intuitive operation, complete functions, with rich online help functions

Suitable for circular labeling of round objects in the pharmaceutical, food, daily chemical and other industries

► The machine structure is simple, compact, easy to operate and maintain

► Universal bottle separation device, no need to change parts for any diameter bottle shape, quick adjustment

▶ Using well-known brand motor drive, stable and reliable delivery speed