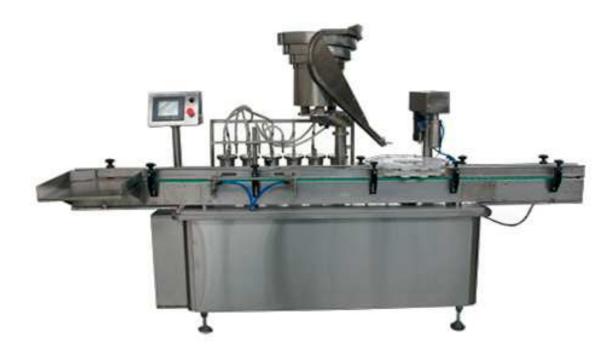

## KGF-Z Linear Liquid Filling & Sealing Machine

This machine is the main filling equipment of the oral liquid production line, which is Mainly applied in the filling, covering and sealing of the 30 - 500 ml bottles.

This machine combines filling and sealing, advanced design, compact structure, the Replacement of the bottle is very convenient.