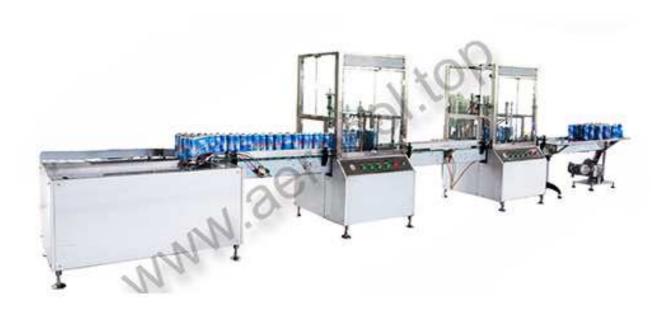

## AF-50A Automatic Aerosol Filling Machine

AF-50A automatic aerosol filling machine consists of automatic can feeding machine, automatic liquid product filling machine, automatic crimping & gassing machine and conveyor. It could complete the job of automatic can feeding, blowing, liquid product filling, crimping and gassing. The working speed output rate could reach 30-70 cans per minute.

Automatic aerosol filling machine is full air driven except the conveyor. The main pneumatic parts are from SMC Japan. It's a set of effective, reliable, easy operation and easy maintenance machine.

The filling part of Automatic aerosol filling machine could be controlled independently, no can no filling. Guide rails for crimping so that the crimper would stop working if the sealing is not qualified. Guide rails for gassing part as well, accurate, effective and less consumption.