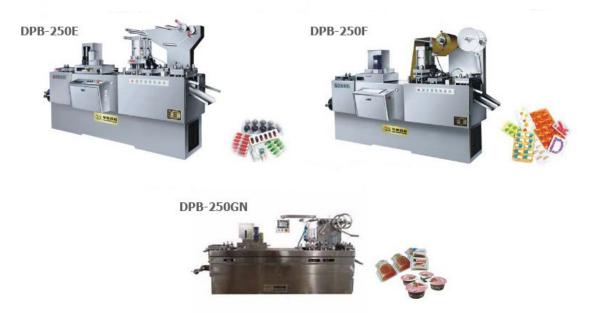

## DPB-250E/F/GN Flat-plate Automatic Blister Packing Machine

It is a latest high-precision medicine packing machine in current pharmacy industry. It is widely used for capsule, tablet, honey pills in pharmaceutical industry, for milk tablet, candy, chocolate in food industry, for injector, syringes, pins, small component etc. in electron or hardware industry as all kind of shapes of ALU-ALU, ALU-plastic, paper-plastic combined sealing packing.