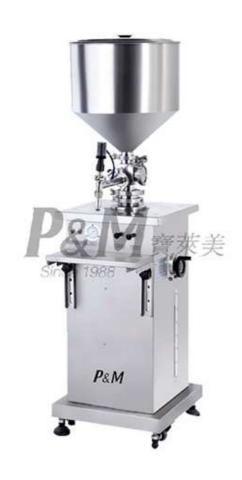

## PFM-S Vertical Pneumatic Ointment and Liquid Filling Machine

## **Application:**

Suitable for medicine, daily life products, food and special industries. It is an ideal device for adhesive fluid filling. The machine adopts pneumatic components to replace electrical control circuit, so it is quite suitable for the use in the request of anti-explosion environment.