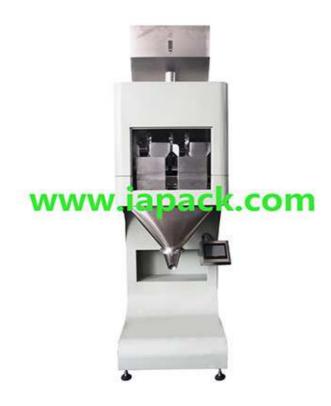

## ZJD-25K-T Semi-automatic Weighing Packing Machine

ZJD-25K-T Semi-automatic weighing packing machine is suitable for weighing of granule, such as cereal, seed, coffee beans, nuts, etc. It is also suitable for non-food industry such as screws, bolts and plastic components.

## **Specifications:**

| Model               | ZJD-25K-T                                      |
|---------------------|------------------------------------------------|
| Weighing Range      | 5-25K                                          |
| Weighing Accuracy   | ±1-5g                                          |
| Max. Weighing Speed | 10-15WPM                                       |
| Hopper Volume       | 25L                                            |
| Control System      | MCU                                            |
| Operation Panel     | 7 inch touch screen                            |
| Power Supply        | AC220V ±10% ,50Hz(60Hz) 1KW                    |
| Net Weight          | 240KG                                          |
| Optional Devices    | Dimple plate/10 inch touch screen/Teflon paint |