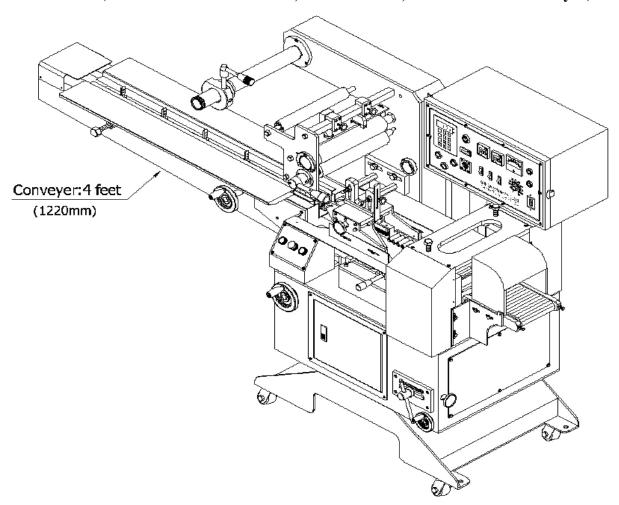

## **TD-200P Horizontal Auto-Packaging Machine**

(Button Knob Control Panel, Painted Finish, 4.5 feet In-Feed Conveyor)

## **TD-200P Horizontal Auto-Packaging Machine**

(Button Knob Control Panel, Painted Finish, 4.5 feet In-Feed Conveyor)

Specification:

| Specificat             | 1011.                             |                                                     |                                                                      |                         |                         |            |                         |     |
|------------------------|-----------------------------------|-----------------------------------------------------|----------------------------------------------------------------------|-------------------------|-------------------------|------------|-------------------------|-----|
| Machine<br>Dimensions  | Length(cm)                        | 245                                                 |                                                                      | Wide(cm)                | 72                      | Height(cm) |                         | 140 |
| Machine<br>Weight      | Net<br>Weight(N.W.Kg)             |                                                     | 475                                                                  |                         | Gross<br>Weight(G.W.Kg) |            | 625                     |     |
| Electronic<br>Features | Voltage(V)                        |                                                     | 220                                                                  |                         | Main Motor (HP)         |            | 1 (DC)                  |     |
|                        | Frequency (HZ)                    |                                                     | 50/60                                                                |                         | Electric Heater (KW)    |            | 2.4KW 220V              |     |
|                        | Servo Motor                       |                                                     | 400W 220VAC                                                          |                         |                         |            |                         |     |
|                        | Control System                    |                                                     | Press Button Control Panel                                           |                         |                         |            |                         |     |
|                        | Safety Device                     |                                                     | Emergency Stop Button                                                |                         |                         |            |                         |     |
| Technical<br>Features  | Sealing Mode                      |                                                     | Continuous sealing with heated crimp wheel and straight bar end seal |                         |                         |            |                         |     |
|                        | Sealing Structure                 |                                                     | Adjustable rotating end seal bars 150 mm width                       |                         |                         |            |                         |     |
|                        | Sealing Style                     |                                                     | Former, controls film & Heat melt                                    |                         |                         |            |                         |     |
|                        | Feeding Method                    |                                                     | In-feed<br>conveyor with<br>pusher arms                              |                         | Discharge<br>Method     |            | Rubber belt<br>conveyor |     |
|                        | Sealing Sides                     |                                                     | Center-seal and two end-seal                                         |                         |                         |            |                         |     |
|                        | Packing<br>Speed(bag/mi           | 25-150 ppm (Depending on packing size and material) |                                                                      |                         |                         |            |                         |     |
|                        |                                   | ng Material (mm) 300                                |                                                                      |                         |                         |            |                         |     |
|                        |                                   |                                                     |                                                                      | ng Length (mm) 40 - 150 |                         |            |                         |     |
|                        |                                   |                                                     |                                                                      | ng Width (mm) 15 - 100  |                         |            |                         |     |
|                        | Min. and Max. Packing Height (mm) |                                                     |                                                                      |                         | 3 - 40                  |            |                         |     |