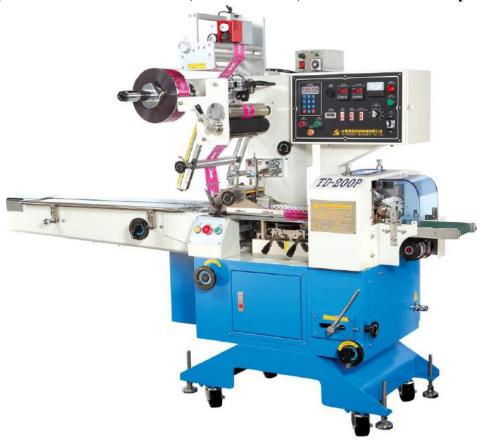

## **TD-200P Horizontal Auto-Packaging Machine**

(Button Knob Control Panel, Painted Finish, 4.5 feet In-Feed Conveyor)

## \*\* Features

- 1. Ergonomic design, elegant and rational, simple yet sturdy construction.
- 2. Smart design and easy cleaning, suitable for manufacturer.
- 3. Independent Bottom-sealed and End-sealed temperature controller.

(Japan OMRON temperature Digital Controller)

- 4. Servo Control Package.
- 5. Wrapping speed and size can be adjusted at customers' request.
- 6. Easy to operate, packing size can be modified at customers' request..
- 7. Independent End-sealed cutting position adjustment.
  - >>Prevent cutting out of position product.
- 8. Button Knob Operator Interface:
  - >>Number-Pad and Push Button Control Panel.
  - >>Easy and quick length setting.
  - >>Fault Display & Warning Message will be displayed by code if there is any operation error.
- 9. Light Blue and snow white paint finished cover.
- 10. All surfaces in contact with product are SUS#304 stainless steel.
- 11. Automatic film **Eye-Mark tracking system**, reduce empty pack and film waste.
- 12. Maximum width of wrapping product is 100mm.
- 13. Cutting Knife: Carbide Hrc 70-75 (Made in UK)

## **TD-200P Horizontal Auto-Packaging Machine**

(Button Knob Control Panel, Painted Finish, 4.5 feet In-Feed Conveyor)

Specification:

| Specificat             | 1011.                             |                                                     |                                                                      |                         |                         |            |                         |     |
|------------------------|-----------------------------------|-----------------------------------------------------|----------------------------------------------------------------------|-------------------------|-------------------------|------------|-------------------------|-----|
| Machine<br>Dimensions  | Length(cm)                        | 245                                                 |                                                                      | Wide(cm)                | 72                      | Height(cm) |                         | 140 |
| Machine<br>Weight      | Net<br>Weight(N.W.Kg)             |                                                     | 475                                                                  |                         | Gross<br>Weight(G.W.Kg) |            | 625                     |     |
| Electronic<br>Features | Voltage(V)                        |                                                     | 220                                                                  |                         | Main Motor (HP)         |            | 1 (DC)                  |     |
|                        | Frequency (HZ)                    |                                                     | 50/60                                                                |                         | Electric Heater (KW)    |            | 2.4KW 220V              |     |
|                        | Servo Motor                       |                                                     | 400W 220VAC                                                          |                         |                         |            |                         |     |
|                        | Control System                    |                                                     | Press Button Control Panel                                           |                         |                         |            |                         |     |
|                        | Safety Device                     |                                                     | Emergency Stop Button                                                |                         |                         |            |                         |     |
| Technical<br>Features  | Sealing Mode                      |                                                     | Continuous sealing with heated crimp wheel and straight bar end seal |                         |                         |            |                         |     |
|                        | Sealing Structure                 |                                                     | Adjustable rotating end seal bars 150 mm width                       |                         |                         |            |                         |     |
|                        | Sealing Style                     |                                                     | Former, controls film & Heat melt                                    |                         |                         |            |                         |     |
|                        | Feeding Method                    |                                                     | In-feed<br>conveyor with<br>pusher arms                              |                         | Discharge<br>Method     |            | Rubber belt<br>conveyor |     |
|                        | Sealing Sides                     |                                                     | Center-seal and two end-seal                                         |                         |                         |            |                         |     |
|                        | Packing<br>Speed(bag/mi           | 25-150 ppm (Depending on packing size and material) |                                                                      |                         |                         |            |                         |     |
|                        |                                   | ng Material (mm) 300                                |                                                                      |                         |                         |            |                         |     |
|                        |                                   |                                                     |                                                                      | ng Length (mm) 40 - 150 |                         |            |                         |     |
|                        |                                   |                                                     |                                                                      | ng Width (mm) 15 - 100  |                         |            |                         |     |
|                        | Min. and Max. Packing Height (mm) |                                                     |                                                                      |                         | 3 - 40                  |            |                         |     |