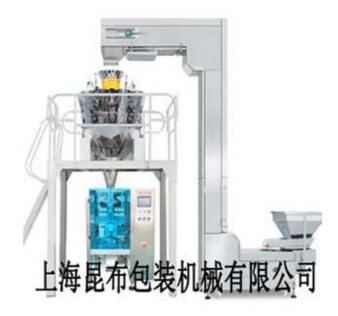

## KL-C Automatic Vertical Weighing and Packing Machine

## Machine list in this system

- ① Vibrating feeder and Z type lifter
- 2 Weigher
- 3 Main vertical packaging machine
- 4 Platform
- 5 Finish product conveyor

## Feature:

The system will finish all the process automatically: feeding, dosing, filling, sealing, date printing and finish product conveying. It has the advantages of high accurate weighting, high efficiency without broken material.