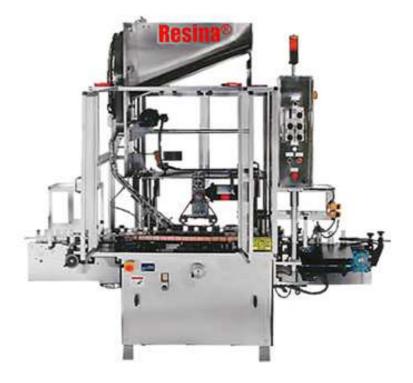

## **NRF Fitment Application Machine**

The NRF Fitment Applicator is designed to take fitments or "shaker tops" orient them, and place them in a container. Though mainly by customers in the spice industry, this machine is very versatile and has many applications. It comes equipped with our H-26 cap hopper / sorter which is the best on the market. Also, NEMA 4 control panel, 8' of conveyor, and complete safety guards are all standard.

**Application:** The NRF Fitment Applicator is capable of speeds up to 300 per minute.

Speed: Adjustable from 10-70mm caps at speed up to 300 per minute

Function: H-26 Vertical Pin Dial integrated hopper/sorter