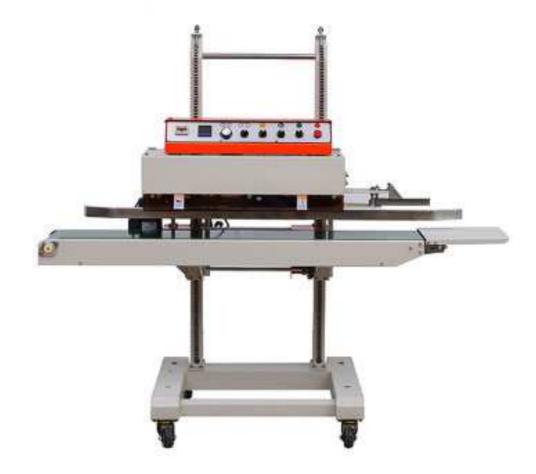

## **QLF-1680 Vertical Automatic Sealing Machine (Height adjustable)**

The series sealer is in the function on continuous carrying, sealing and printing in one operation. The machine can be made horizontally, vertically or with stand feet. It adopts electronic constant temperature mechanism and stepless speed regulating transmission motor. It can seal plastic film in various kinds of materials.

## Feature:

1. QLF-1680A automatic film sealing machine is especially designed to seal plastic bag packing heavy or large volume stuff.

- 2. The machine is able to load max 15 kg goods.
- 3. Easy to adjust height of sealing head and conveyor table.
- 4. It finishes continuous carrying, sealing and printing in one operation.

5. It adopts electronic constant temperature mechanism and stepless speed regulating transmission motor.

6. It can seal plastic film in various kinds of materials.

7. It has counter to count the number of bags sealed.