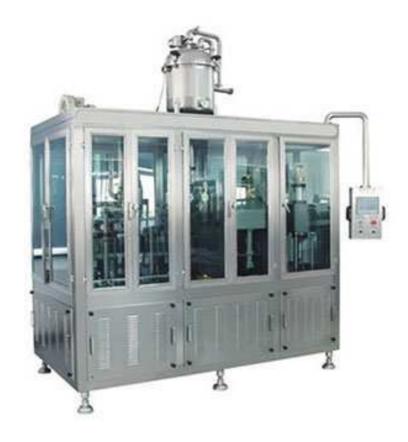

## Semi-auto Gable Top Carton Filling Machine GTP-1000

This equipment is used for packaging liquid drinks including fresh milk, fruit juice, acid milk product, etc. The production capacity is 1000box/h. The pack is 250-1000ml standard gable paper box. The main characteristic of this equipment is: high adaptability, little investment. The machine is of convenient operation and stable function, which is the best choice of drinks industry for high grade package improving of the image and enlarging the sales market.

## Parameter:

| ITEM                  | GTP-1000                        |
|-----------------------|---------------------------------|
| Production Capacity   | 1000box/h—250 or 500ml          |
|                       | 500box/h—1000ml                 |
| Air Consumption       | 85psi/7bar, 2.5scfm/65lpm       |
| Cooling Water         | 50f/10°C, 2.0gpm/7.6            |
| Power                 | 22kw                            |
| <b>Control Method</b> | Semi-automatic electric control |
| Dimension             | 3500×1500×2800 (mm)             |
| Weight                | 2440kg                          |