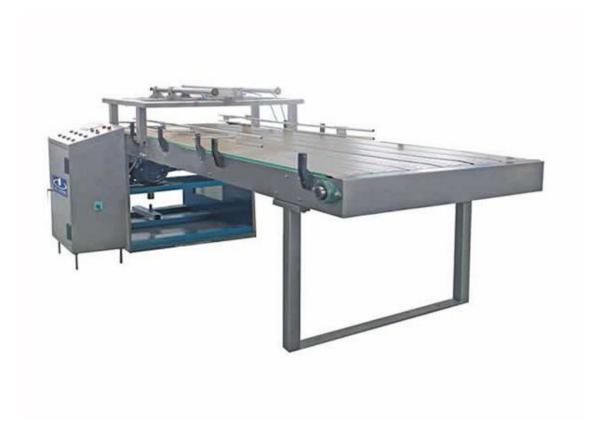

## DSP100/500 Bottle-upping Machine

Orientator bottles DSP100 / 500 is used to promote and organize bottles for infusion solution in the cards for sterilization after the end of the closing procedure. The equipment consists of a section of the promotion of bottles and bottle storage section; due to the high degree of automation, it is able to reliably perform all procedures.