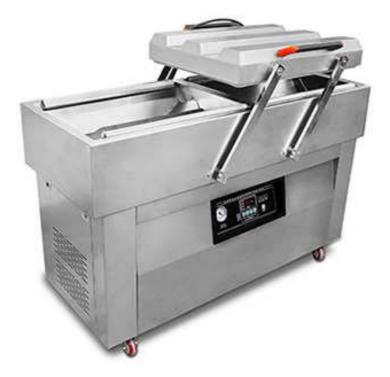

## DZ-600/2QX Double Gradient Deepen Chambers Vacuum Packing Machine

This gradient and deepen chamber design, is suitable for packing aquatic products.

## Specifications:

| Model                                           | DZ-600/2QS             |
|-------------------------------------------------|------------------------|
| Voltage                                         | AC 380V/50Hz           |
| Motor Power                                     | 2000W                  |
| Sealing Power                                   | 1000W                  |
| Ultimate Vacuum Pressure                        | 1KPa                   |
| No. of Sealing Bars for Each Chamber            | 2pcs                   |
| Chamber Dimension(Height)                       | 190mm                  |
| Sealing Length                                  | 600mm                  |
| Sealing Width                                   | 8mm                    |
| Vacuum Pump Rate                                | 20*2 m <sup>3</sup> /h |
| Material for Vacuum Chamber                     | Stainless steel 304    |
| External Dimension (LxWxH)                      | 1450x640x1020mm        |
| Net Weight                                      | 205kgs                 |
| The center distance from two sealing bars       | 460mm                  |
| The distance from sealing bar to chamber bottom | 300mm                  |
| Chamber gradient angle                          | 45°                    |
| Baffle adjustment range                         | 150mm                  |