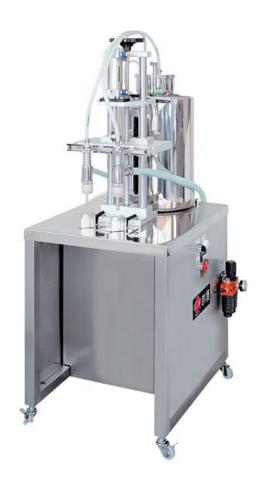

## Semi-Automatic Packaging (Filling) CSL-F

CSL-F liquid filling equipment is semi-automatic liquid level filler for low viscosity liquid.

The filling procedure applies the vacuum filling method. The finished product liquid level is adjustable according to customer's requirement.

By equipping with the liquid recycle tank is capable to save raw material wasting and reusable