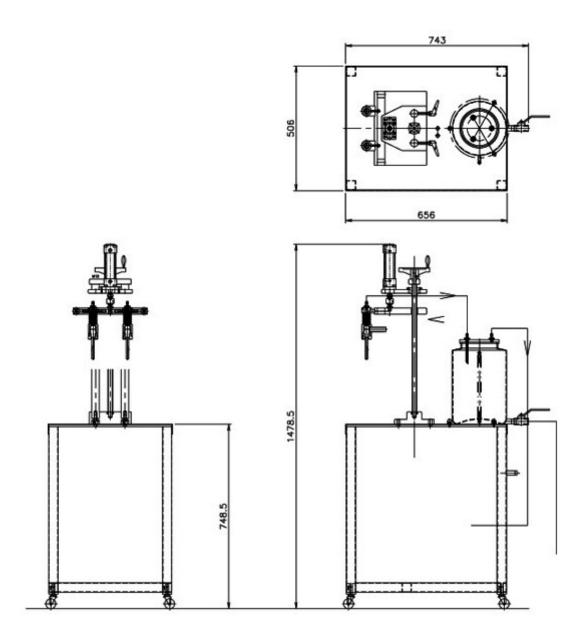

## **Technical data**

| Model                      | CSL-F Semi-Automatic Ointment Filling Machine |
|----------------------------|-----------------------------------------------|
| Filling Volume             | 10ml-1000ml                                   |
| Working Capacity           | 10-30 bottles/min (Based on filling volume)   |
| Power Consumption          | 220V single phase, 50/60HZ                    |
| Air Consumption            | @ 6 Bars                                      |
| Machine Dimensions (LxWxH) | 506x656x1478 (mm)                             |
| Machine Weight             | 100KGS                                        |