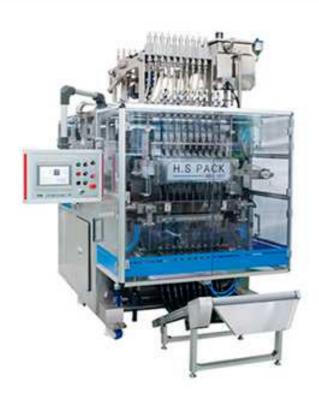

# Liquid Stick Packaging Line HSL-303

Suitable for individual packaging with Citrus Tea, Japanese apricot, Red Ginseng, Raspberry Wine, Honey and others. Also, it can quickly respond to customer demand to make a product with beauty and stable.

### **FEATURES AND BENEFITS**

This Liquid stick packaging machine is designed and manufactured with according to K.G.M.P. and for continuous high speed operation

- Filling, sealing and cutting positions can be controlled and Film length can be controlled as well. The contents are filled with type of the cylindrical weighing cup method, so there is almost no loss of defects and film.
- It is easy to clean and maintain. This machine is designed for user-friendly using emergency alarm, safety cover, film trimming device, etc

## **SPECIFICATION**

| MODEL               | HSL-303                                           |
|---------------------|---------------------------------------------------|
| PAKING LINE         | 4Lanes~10Lanes                                    |
| SPEED               | 100~300packs/min (on 10 Lanes)                    |
| M/C DIMENSION       | W1,400×L1,500×H2,850 mm                           |
| PACKING SIZE        | W18~50mm×L45~200mm                                |
| FILLING CAPACITY    | 0.5g~40g                                          |
| PACKING TYPE        | 3 Side Embossing Sealing                          |
| ADJUSTMENT OF PRINT | Photo~electric print registration & Servo Control |
| POWER CONSUMPTION   | 3Phase, 220/380V/440V×50/60HZ(5KWH)               |
| ELECTRIC POWER      | Servo Motor 2.1KW                                 |
|                     | Heater 350~1500W:4EA                              |
| WEIGHT              | about 1,500Kg~2,500Kg                             |