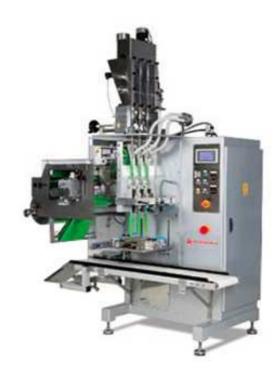

## Vertical Stickpack Forming Machine, Filling and Packaging 3 Line

PLC control unit, servo motor controlled film transport, connection apparatus and hoses for aspirator group. Metallic grey colored and surfaces of the machine that are in contact with the product made stainless

- Filling Stasion 3
- Reel diameters 300mm
- Reel core diameters 70mm
- Reel core widths 300mm