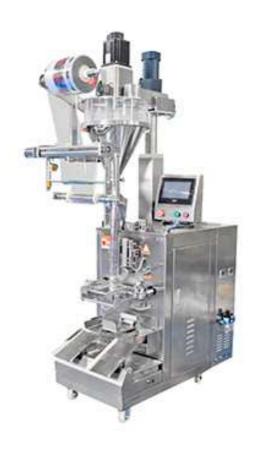

## KV-160AIFS Artificial Intelligence Powder Packaging Machine For Chili/Coffee/Cocoa

KV-160AIFS can ensure 100% will not clip to the material, on the other hand, our equipment has weighing function. The packaging accuracy of our equipment can be within 0.1g, and then the products that do not meet the set weight can be automatically removed without manual weighing.

## **Application & Bag Type**

Application: Milk Powder, Wheat Powder, Sesame Powder, Corn Starch, Flour, Chili Powder, Bean Flour, Coffee Powder, Chocolate Powder etc.

## **Technical Parameters:**

| Model                   | KV-100AIFS                                                                                  | KV-160AIFS |
|-------------------------|---------------------------------------------------------------------------------------------|------------|
| Packing Speed           | 30-70bags/min                                                                               |            |
| Packing Capacity        | 0.5-50g                                                                                     | 3-80g      |
| Weighing Accuracy       | ±0.1g                                                                                       |            |
| Bag Width               | 15-110mm                                                                                    | 30-120mm   |
| Bag Length              | 40-135mm                                                                                    | 50-135mm   |
| Power                   | 220V, 50Hz, 1.5kW(Customized)                                                               |            |
| Bag Shape               | back sealing /pillow bag/stick sachet/3 side sealing/4 side sealing                         |            |
| Additonal Configuration | coding printer/gas-filled device/bag connecting device/punch device/easy to tear gap device |            |