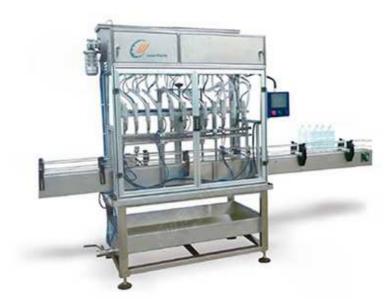

## Fruit Juice Filling Machine and Production Line

The Fruit Juice Filling Machine combines the functions of Bottle Washing, Filling, Capping, Sterilization, Drying Package, Labeling, Film Packing on one body, and realizes the whole process of automation.

There is a stirrer inside the material hopper, it can mix pulp juice fully. So the pulp and the juice can be filled at the same time. The machine adopts advanced touch screen panel, reach to Manmachine-inferface operation. It's suitable for all different size of bottles, we can change the filling volume in a short time. Do not require any other devices, only need to adjust.

## **Feature**

- High quality SUS304 material., Easy to clean and maintain
- Import parts, improve precision and quality.
- High degree of automation, simple man-machine interface operation display.
- PLC control / touch screen / user interface language optional.
- Suitable for all PET bottles, Glass bottle, plastic bottle and thin wall cans.