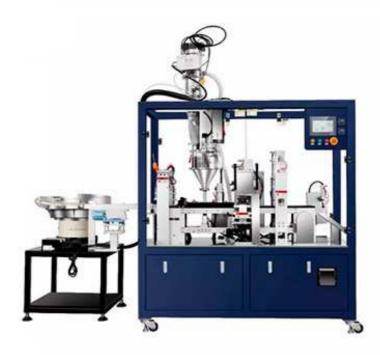

## AFPAK H1 Nespresso Coffee Pod Filling Sealing Machine

Welcome to know AFPAK H1 NESPRESSO Coffee capsule filling sealing machine. As an entry level coffee capsule Filling Sealing machine, it is the first coffee capsule device produced by our company. After nearly 10 years of upgrading, and has become a very mature coffee capsule filling production equipment. It is full automatic, it can fill coffee at high accuracy and seal very well.

This machine has auto coffee feeder, it can suck the coffee from your coffee storage tank and feed to the machine automatically. No need worker to work on it. The machine is smart in working, with many sensors to detect and control the machine, this machine can do: No cups no filling and sealing, no lids machine stop, etc.

## **Machine functions:**

- Automatic drop empty Nespresso coffee pod.
- Automatic detect whether capsules well located on the machine by sensor.
- Servo motor to fill coffee while vibrating, weight around 5g-20g (can be adjust) Nitrogen flushing here
- Auto suck Foil Lids Nitrogen flushing here
- On-line weight checker, will reject unqualified capsules when output (Optional function)
- Auto Seal and cutting
- Reject the capsules are not sealed well
- Output