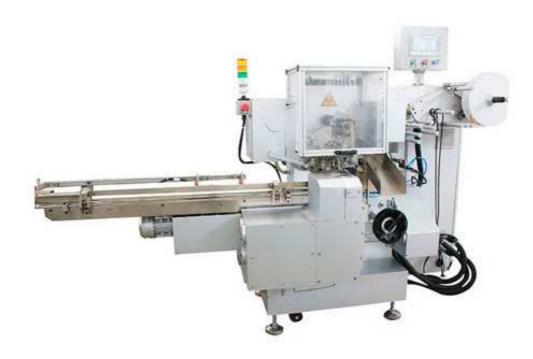

## High Efficiency Chocolate Wrapping Machine U-SBTD300

U-SBTD300 series machines are dedicated for the automatic packing of Tresor Dore (Ferrero Rocher) chocolate product. The model uses aluminum foil as packaging material. The unique design and technology ensure an excellent packing performance at all times.

## **Technical Parameters:**

| Product name              | Full Automatic Tresor Dore (Ferrero Rocher )Packing Machine |
|---------------------------|-------------------------------------------------------------|
| Product model             | U-SBTD300                                                   |
| Packing Speed             | 260-300 pics/min                                            |
| Main Function             | Packing chocolate/candy                                     |
| Keyword                   | chocolate package machine                                   |
| Material                  | Stainless Steel 304                                         |
| <b>Product Dimensions</b> | 15-32 mm                                                    |
| Air Supply                | 0.6 MPa                                                     |
| Usage                     | Hard candy, pressed candy, chocolate.etc                    |