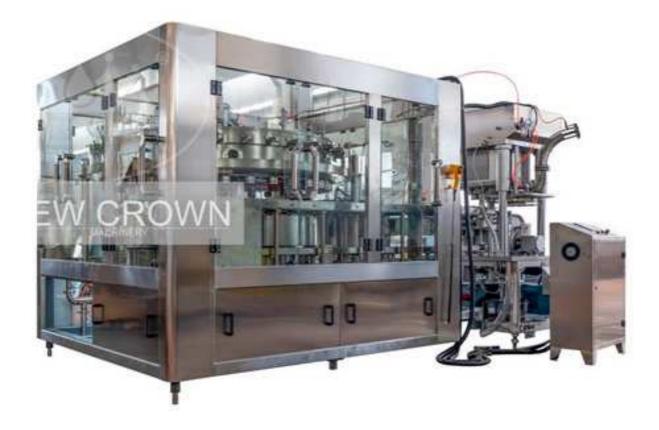

## Beer Canning Machine BCGF32-4

Our newly designed BCGF serious monoblack beer filling machine is designed for aluminum can and metal tin can filling, it can suit for can size between 150ml to 750ml, can customized to maximum of 1000ml. On machine surface is only leaving 3 points of bearing support point which makes drainage so easy and without any dirt stain.