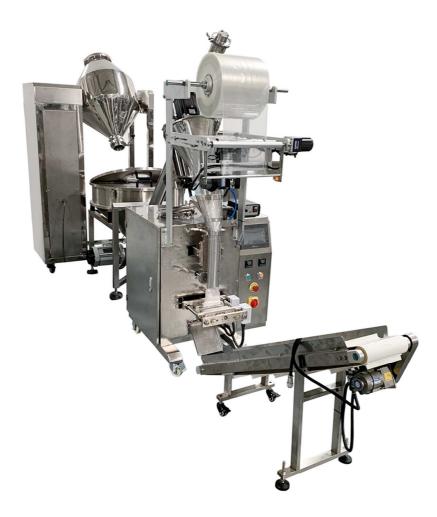

## **Powder Mixing and Packing Machine UMEO-160F**

The powder mixing and packaging machinery can pack the Max. powder about 250gr of pillow bag.

## Application

Automatic powder mixing packing machine is widely applied to different powder package, such as flour powder, spices powder, coffee powder, coco powder mixed small grain package solution and so on.

## **Technical Parameters:**

| Model             | UMEO-160F                                      |
|-------------------|------------------------------------------------|
| Bag Length        | 50-200mm                                       |
| Bag Width         | 50-150mm                                       |
| Film Width        | 320mm (Max.)                                   |
| Packing Speed     | 25-50 bag /min                                 |
| Gas Consumption   | 0.4m3/min (if electric type,don't need gas)    |
| Air Pressure      | 0.68Mpa                                        |
| Power             | 220V/380V AC 50/60HZ,Single phase,2.2kw        |
| Package Material  | Aluminium film,OPP/CPP,OPP/PE,PET/PE,PE/PE etc |
| Total Cubic Meter | 5.685 CBM                                      |
| Gross Weight      | 685 kg                                         |
| H.S.Code          | 8422.3030.90                                   |