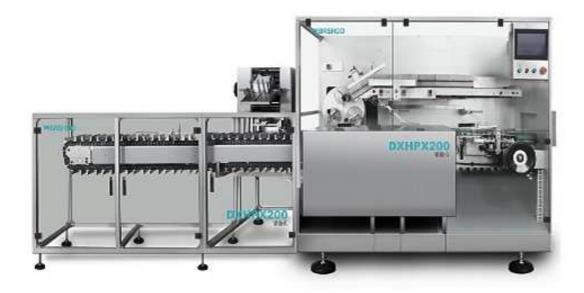

## Cartoning machine DXHPX200

Auto high speed Cartoning machine, speed is up to 200 cartons/min, stable working speed

## Features:

Critical components are all manufactured by precise CNC machine, working very smoothly. PLC control and HMI interface. Continuous cartoning machine, very robust. Automatic stop is 3 times fails to insertion or picking up cartons.