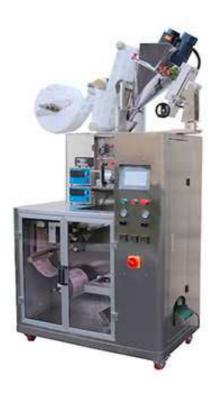

## Drip Coffee Bag Packing Machine DC50

This is our full automatic drip coffee bag packing machine, it makes drip coffee bag (with paper hanger) with outer envelop automatically, the machine weighing by screw auger, it controlled by PLC, and all the parameter setting like tea bag shape changing can be finished on the color touch screen. There is vacuum feeding machine, date printer optional.