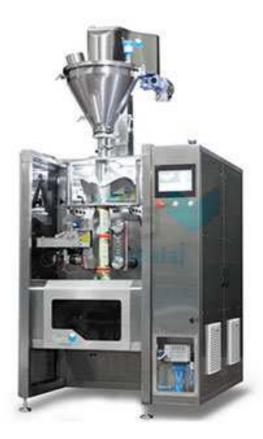

## **CONTI-A Continuous Packaging Machine With Auger Filling** System

- Advanced Auger filling system designed for high speeds operated by servo motor.

- Speed: 100 bags per minute.

- Horizontal sealer jaws is driven by advanced servo motors to maintain high quality in the formation of pouches.

- Vertical sealing system works by Continuous sealing wire which is driven by servo motor.

- The roller pull system is operated by pulleys and rubber belts, which are driven by servo motor.

- Roller pull system is equipped with a vacuum device to ensure better pulling without friction.

- The machine is made entirely of Stainless Steel 304.

- Able to work with all types of integrated rolls.