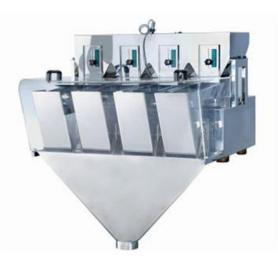

## Four Head Linear Weigher MK-AX4-2-1

The four head linear weigher is equipped with four heads for the synchronous weighing of 4 different materials and each hopper features a weighing range of 20-2000g. By pairing with packaging machines, this linear weigher is capable of packaging mixed materials with four components. It is simple to change products and target weight. Due to quick changeover, the four head linear weigher is ideal for the packaging of uniform granule mixtures with different weights and components.