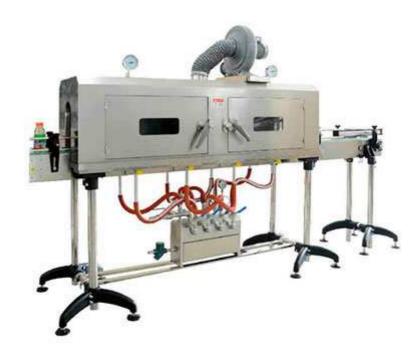

## PSL-1800Z Steam Shrink Tunnel

Steam shrink tunnels are widely used in various industrial fields; beverage, food, home and personal care and pharmaceutical products. But especially, it is now growing in popularity for bottles, cans, and other containers.