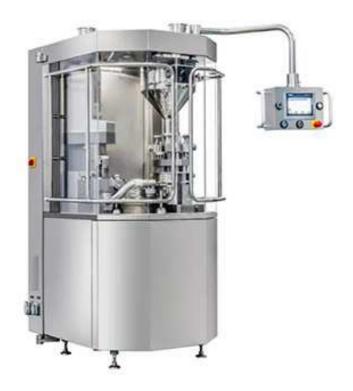

## Fully-Automatic Capsule Filling Machine SFK-700

The SFK-700 is designed to produce 42000 capsules per hour. The device is suitable for low and medium batch production and frequent product changes. The equipment complies with GMP standards and can quickly complete mold conversion and implement equipment cleaning.

## **Specifications**

| Machine model         | SFK700              |
|-----------------------|---------------------|
| Max capacity          | 42000 capsules/hour |
| Suit for capsule size | 00#-5#              |
| No.of segment bores   | 5                   |
| Power                 | 3kw                 |
| Machine dimensions    | 951*1551*2155mm     |