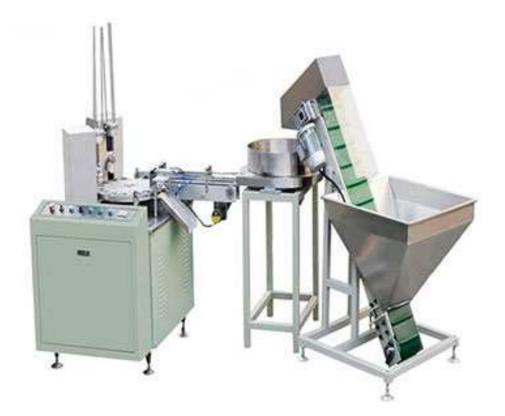

## Rotary Cap Liner Wadding Machine

We focus on the design and production of supporting equipment for the rubber and plastics industry, guided by customer needs, with technological innovation as the core, and we are committed to providing customers with humanized products and services.

Cap Liners machine can be widely used in bottle factory, pharmaceutical factory, food factory, daily chemical factory, oil plant, packing plant and other mechanical equipment.

It is suitable for all sizes of threaded PET lids. A combination of various complex caps, mainly consisting of edible oil, pesticides, everyday chemicals, beverages or water and other caps that require manual replacement.

## Features:

- 1. Siemens PLC which can ensure stable performances
- 2. The machine can reject the defect caps automatically.
- 3. To avoid the abrasion outward appearance while process of press fit.

## Product Specifications:

| Product name                    | Auto Cap Lining Machine |  |
|---------------------------------|-------------------------|--|
| Power supply                    | AC380V 10% 50HZ         |  |
| Power                           | 2Kw                     |  |
| Air compression                 | 30L/min                 |  |
| Min.cap diameter                | 25mm                    |  |
| Max.cap diameter                | 60mm                    |  |
| Min.cap height                  | 15mm                    |  |
| Max.cap height                  | 25mm                    |  |
| Lining speed                    | 120caps/min             |  |
| Main machine size               | 1100mm*900mm*1400mm     |  |
| Cap lift and cap feeding device | 1700mm*750mm*1200mm     |  |
| Color                           | Gray                    |  |
| Weight                          | 1100kg                  |  |