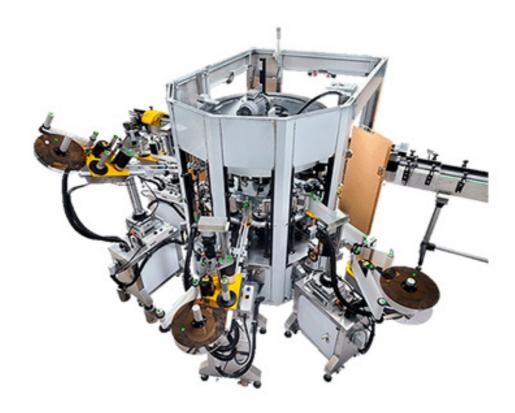

### Rotary Self-adhesive Labeler

Suitable for applying more than three labels on the same bottle and can complete various labeling types such as side label, back label, neck label, small label, etc. which is suitable for labeling different bottle types on the same machine (such as whisky, sake, sauces, seasonings), and one machine can meet various labeling demands. Solve the shortcomings of traditional models that cannot be used for multiple purposes.

#### **Features**

- Multi-servo motor design, the replacement of parts is simplified, and the bottle type can be changed quickly.
- Combining the advantages of linear, positioning labeler models meeting the requirements of better accuracy and higher speed.
- Rotary turret mechanism, the number of turret heads is configured according to the speed, and the current maximum can reach 12 heads.
- Standardized and modular design for easy maintenance.
- Color touch panel and PLC control system. Easy to learn and operate.