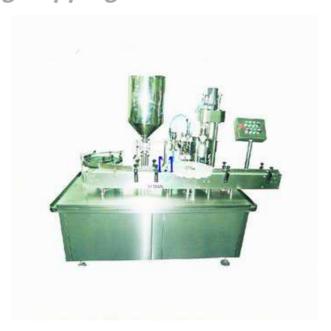

## Nail Polish Filling Capping Machine YMGXN

The Nail Polish Filling Capping Machine is suitable for all kinds of viscosity nail polish, and fills a variety of bottle shapes and caps. Filling, brush plugging, capping and cap screwing stations are automatically finished in this one machine. Steel ball system is optional.

## **Technical Parameters:**

Volume: 5-25ml

Capacity: 25-45pcs/min 40-80pcs/min

Power: 1kw

Net weight: 600Kg

Dimension: 2000×1700×1600mm