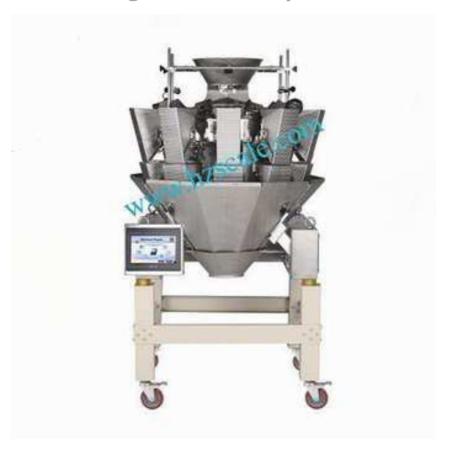

## ZH-A10 Multihead Weigher with Dimpled Surface

## **Application**

ZH-A10 is developed for precise and high-speed quantitative weighing packaging system. It is suitable for weighing material of grain, stick, slice, globose, irregular shape such as candy, fruits, nut, pet food, roasted seeds, puffed food, frozen food, small hardware.

## **Main function**

- Vibrator modifies the amplitude basing on different target to make material down more equably and get higher combination rate.
- High precise digital weighing sensor and AD module have been developed.
- Can port with signal modifiable and function of error self-check will lower the problem solving time and bring high efficiency.
- Modify hopper open speed and open angle basing on the characteristics of measured material can prevent material blocking the hopper.
- Multi-time drop and succeeding drop methods can be selected to prevent puffed material blocking the hopper.
- Material collecting process system with difference automatic identified and one drag two function can remove unqualified product and deal with material drop signals from two packaging machines.