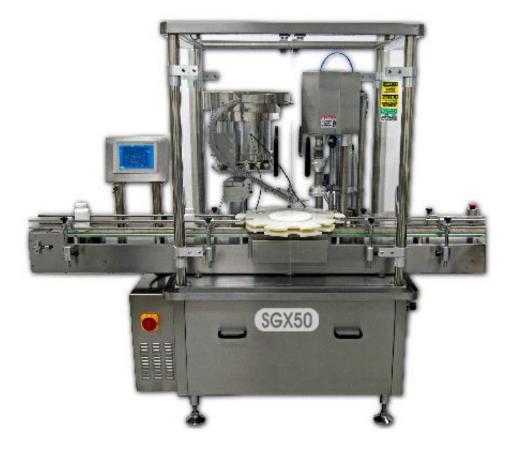

## **Chute Capping Machine**

The mechanical arm picks up the cap, then turns 90 degrees to transfer the cap to the capping position, which is just under the capping head. Cap is pushed up until it is held by the capping head. Then it performs capping onto the bottle. With the unique capping design, it provides 100% perfect performance.

Unique capping head with pneumatic adjustable clamp. The clamp provides a 3mm allowance for error. While the holder is opened, its opening space is 3mm larger than cap size. The capping head easily handles cap error allowance. The cap is continually held tightly by the cap head clamp.

## SGX-50

SGX-50