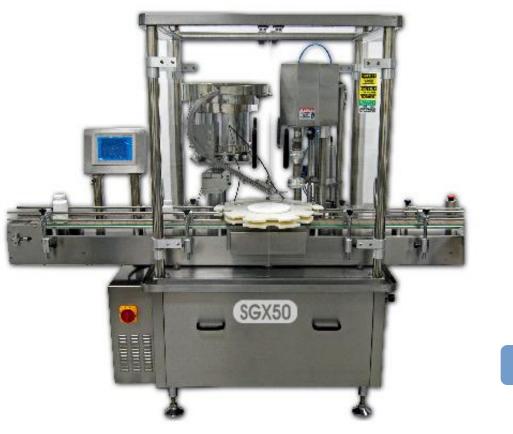

## **Chute Capping Machine**

The mechanical arm picks up the cap, then turns 90 degrees to transfer the cap to the capping position, which is just under the capping head. Cap is pushed up until it is held by the capping head. Then it performs capping onto the bottle. With the unique capping design, it provides 100% perfect performance.

Unique capping head with pneumatic adjustable clamp. The clamp provides a 3mm allowance for error. While the holder is opened, its opening space is 3mm larger than cap size. The capping head easily handles cap error allowance. The cap is continually held tightly by the cap head clamp.

## SGX-50

SGX-50