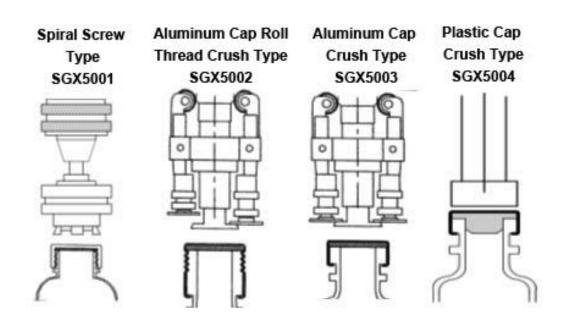

| Technical Data                       | SGX5001             | SGX5002                                | SGX5003                 | SGX5004                |
|--------------------------------------|---------------------|----------------------------------------|-------------------------|------------------------|
| Туре                                 | spiral screw type   | aluminum cap roll<br>thread crush type | aluminum cap crush type | plastic cap crush type |
| Capacity                             | 40-50 bottles/min   |                                        |                         |                        |
| Cap Diameter                         | Φ 25-Φ 60mm         |                                        |                         |                        |
| Vessel Diameter                      | Ф 30-Ф 90mm         |                                        |                         |                        |
| Vessel Height                        | 50-200 mm           |                                        |                         |                        |
| Compressed Air Pressure              | 0.4-0.6 Mpa         | /                                      |                         | 0.4-0.6 Mpa            |
| Air Consumption                      | 100 L/min           | /                                      |                         | 80 L/min               |
| Power Consumption                    | 1.2 kw 1.0 kw       |                                        |                         |                        |
| Power Supply                         | 3PH AC 380V 50-60Hz |                                        |                         |                        |
| Dimensions (L $\times$ W $\times$ H) | 2400 × 900 × 1800mm |                                        |                         |                        |
| Weight (kg)                          | 650                 | 620                                    | 600                     | 550                    |