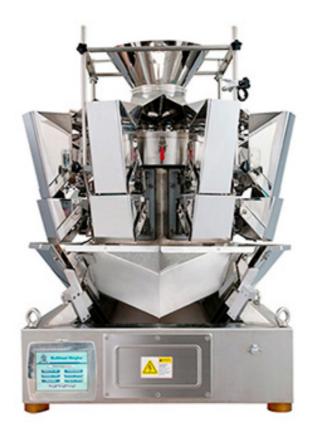

## CW-H8 Multihead Weigher

Model CW-H8 Multihead weigher is suitable for weighing of small granule materials such as candy, seed, and coffee granule, peanut, nut etc.

Multihead weigher is constructed of several independent weighing units that also perform feeding and discharging. The main principle is that the computer adapts the possibility theory; weighing data is received then processed to come up with the weight combination closest to the target weight.

## Features:

- All the hoppers can be opened make cleaning easy and quick;
- The weigh hopper can be preset to open in order (staggered) to avoid blockages with puffy or problem products.
- Multilanguage control panel, Chinese, English, Spanish, Korea, German, French and Arabic, etc.
- Provided with strong help-menu and operator friendly design.