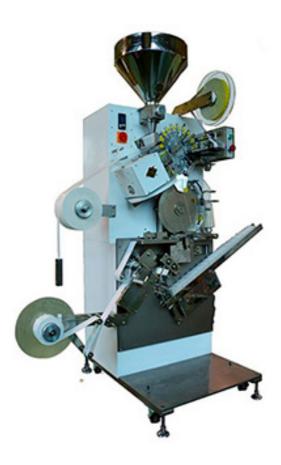

## Model CCFD6 Tea bag packing machine

Model CCFD6 tea bag packing machine is electromechanical integration of packing machine for the pharmaceutical, health care, food and other industries. It can pack 20 meshes to 60 meshes or bulk non-viscidity granular materials, such as CTC black tea, green broken tea, herbals into the bag. To achieve quantitative material cutting, cotton thread and adhesive labels, bag sealing, outer bag sealing, automatic counting and other functions of high-speed packing machines. This machine continuous steady speed can reach 110 bags/min and it is taken to a series of anti-oil, anti-pollution measures. The packed tea bag meet food standards 'requirements. The cold sealing of envelope paper most use in oversea market.

## **Characteristics**

- ♦ Suitable for start business or basic market.
- ♦ This model will pack tea bag with string/tag/paper envelope in one machines.
- ◆ Paper envelope is an environmentally product.
- ♦ With counting output function. Will set 5 teabags in a group, then No.6 teabag will jump. Easily take it from output chute
- ◆ The complete machine meets GMP and CE certification requirements.