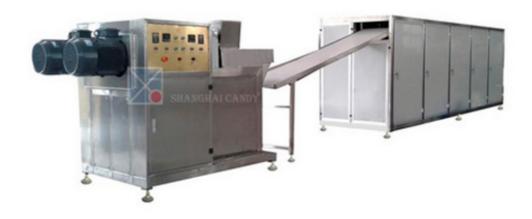

## TQ200 Bubble Gum Extruding Machine

This line mainly consists of sugar grinding machine, mixer, extruder, cooling tunnel, auto cutting and fold wrapping machine. This line can produce different milky soft candy, bubble gum in one or two colors. With the advantage of high efficiency, good sanitary condition, and reliable performance, the plant is an ideal device for making high quality candies.

## Main machine specification:

| Name                          | Install Power(kw) | Overall Dimension(mm) | Gross Weight(kg) |
|-------------------------------|-------------------|-----------------------|------------------|
| Blender                       | 22                | 2350*880*1200         | 2000             |
| Extruder (single color)       | 7.5               | 2200*900*1700         | 1200             |
| Cooling tunnel                | 1.5               | 6500*1750*2250        | 2000             |
| Auto Cutting wrapping machine | 3.2               | 1500*1200*1400        | 1400             |
| Capacity                      | 200kg/h           |                       |                  |