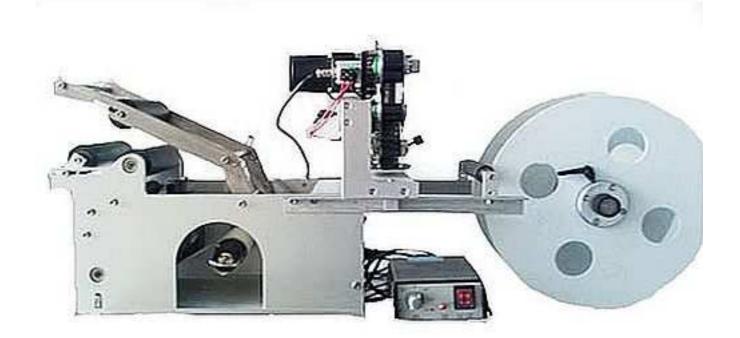

## YX-L60T Round Bottles Labeling Machine with code printer

## YX-L60T Round Bottles Labeling Machine with code printer characteristics:

The round bottles labeling machine is mainly composed of main unit, paper feeder, paper collector and bottle locator, YX-L60T semi-automatic round bottle labeling machine is suitable for all kinds of round articles' labeling. Manually place the bottles onto the locator, pull down the hand pull switch after locating the bottles and then the labels will be automatically applied on them.