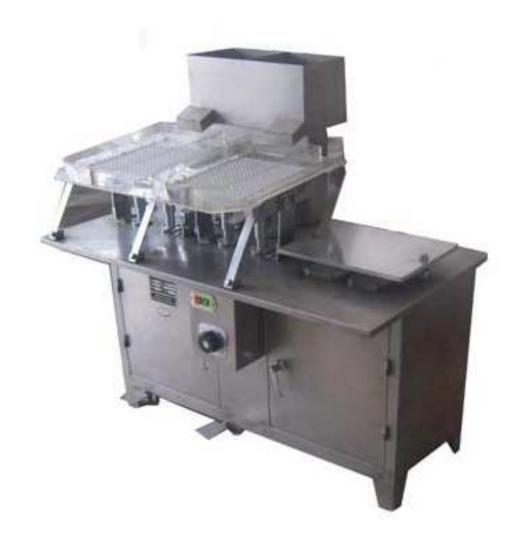

## WK-255 Medical Capsule Filling Machine

This machine is a new product has been researched into and developed according to the capsule filling and shrink fitting. It is a combined conveyor system, it is composed of capsule arranger (cap and body), shrink fitting plate, fore shafting machine. Compare with high speed machine, reduce the operator lessen the work area, fitting for capsule arranging shrink fitting in mini pharmaceutical factory, hospital medical department laboratory.

Applied in 00# - 4# capsule for shrink fitting of capsule cap and body, medical power filling.

Low cost, operate freely. Convenient repair and maintenance, low power loss, high production efficiency, one machine is multi-purpose etc.

| Product capacity  | 255 capsules each time according to the proficient degree of variably 30-50 seconds per time. It produces 160,000-250,000 capsule each shift |
|-------------------|----------------------------------------------------------------------------------------------------------------------------------------------|
| Power             | AC 220V 50HZ±15%                                                                                                                             |
| Power consumption | 470W                                                                                                                                         |
| Overall size      | 1150 x 560 x 1050 mm                                                                                                                         |
| Weight:           | 160 KGS                                                                                                                                      |