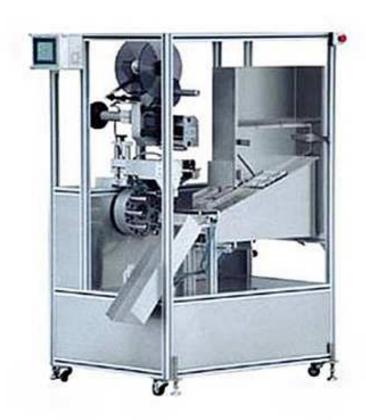

## Automatic Soft Tube Labeling Machine with Registration ALM-42900

## Advantage:

- 1. Automatic Feeding, Fix position (registration), labeling, downloading.
- 2. High precision cam indexing drive: reliable, maintenance free, and precise position of tubes.
- 3. Label adapting roll of carefully defined material elasticity, and precisely adjustable pressure ensure firm label adaptation and eliminate air bubbles effectively
- 4. User-friendly touch screen operation panel: Simple operation, comprehensive functions, online help, parameter memory, alerts, and Chinese or English menus.