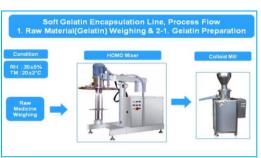

|
| Quantity of Plunger  | 20 Plunger                                 | 32 Plunger                |
| Size of Cooling Drum | Ø500mm(Diameter) x 280mm(Length)           |                           |
| Main Motor(HP)       | 3HP with speed controller                  |                           |
| Power Source         | AC 220/380V, 3Phase, 50/60Hz, Approx. 24Kw |                           |
| Dimension            | 2,350mm(L) x 1,033mm(W) x 2,050mm(H)       |                           |
| Weight(kg)           | Approx. 1,900kg                            |                           |
| Solvent free system  | Option : F.M.I Pump                        |                           |





### **Soft Gelatin Encapsulation**

#### **Soft-gel Capsule Process flow**

### **Machine**