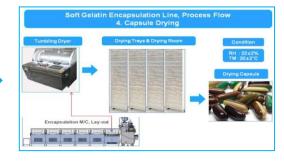

|
| Quantity of Plunger  | 20 Plunger                                 | 32 Plunger                |
| Size of Cooling Drum | Ø500mm(Diameter) x 280mm(Length)           |                           |
| Main Motor(HP)       | 3HP with speed controller                  |                           |
| Power Source         | AC 220/380V, 3Phase, 50/60Hz, Approx. 24Kw |                           |
| Dimension            | 2,350mm(L) x 1,033mm(W) x 2,050mm(H)       |                           |
| Weight(kg)           | Approx. 1,900kg                            |                           |
| Solvent free system  | Option : F.M.I Pump                        |                           |





### **Soft Gelatin Encapsulation**

#### **Soft-gel Capsule Process flow**

### **Machine**