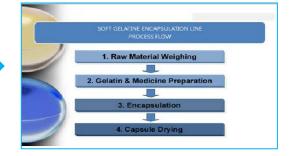

|
| Quantity of Plunger  | 20 Plunger                                 | 32 Plunger                |
| Size of Cooling Drum | Ø500mm(Diameter) x 280mm(Length)           |                           |
| Main Motor(HP)       | 3HP with speed controller                  |                           |
| Power Source         | AC 220/380V, 3Phase, 50/60Hz, Approx. 24Kw |                           |
| Dimension            | 2,350mm(L) x 1,033mm(W) x 2,050mm(H)       |                           |
| Weight(kg)           | Approx. 1,900kg                            |                           |
| Solvent free system  | Option : F.M.I Pump                        |                           |





### **Soft Gelatin Encapsulation**

#### **Soft-gel Capsule Process flow**

### **Machine**