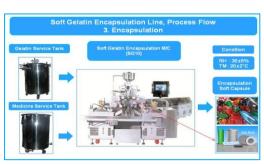

|
| Quantity of Plunger  | 20 Plunger                                 | 32 Plunger                |
| Size of Cooling Drum | Ø500mm(Diameter) x 280mm(Length)           |                           |
| Main Motor(HP)       | 3HP with speed controller                  |                           |
| Power Source         | AC 220/380V, 3Phase, 50/60Hz, Approx. 24Kw |                           |
| Dimension            | 2,350mm(L) x 1,033mm(W) x 2,050mm(H)       |                           |
| Weight(kg)           | Approx. 1,900kg                            |                           |
| Solvent free system  | Option : F.M.I Pump                        |                           |





### **Soft Gelatin Encapsulation**

#### **Soft-gel Capsule Process flow**

### **Machine**