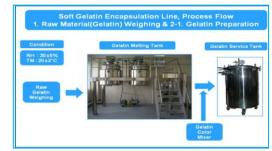

|
| Quantity of Plunger  | 20 Plunger                                 | 32 Plunger                |
| Size of Cooling Drum | Ø500mm(Diameter) x 280mm(Length)           |                           |
| Main Motor(HP)       | 3HP with speed controller                  |                           |
| Power Source         | AC 220/380V, 3Phase, 50/60Hz, Approx. 24Kw |                           |
| Dimension            | 2,350mm(L) x 1,033mm(W) x 2,050mm(H)       |                           |
| Weight(kg)           | Approx. 1,900kg                            |                           |
| Solvent free system  | Option : F.M.I Pump                        |                           |





### **Soft Gelatin Encapsulation**

#### **Soft-gel Capsule Process flow**

### **Machine**