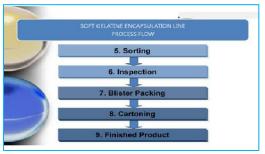

|
| Quantity of Plunger  | 20 Plunger                                 | 32 Plunger                |
| Size of Cooling Drum | Ø500mm(Diameter) x 280mm(Length)           |                           |
| Main Motor(HP)       | 3HP with speed controller                  |                           |
| Power Source         | AC 220/380V, 3Phase, 50/60Hz, Approx. 24Kw |                           |
| Dimension            | 2,350mm(L) x 1,033mm(W) x 2,050mm(H)       |                           |
| Weight(kg)           | Approx. 1,900kg                            |                           |
| Solvent free system  | Option : F.M.I Pump                        |                           |





### **Soft Gelatin Encapsulation**

#### **Soft-gel Capsule Process flow**

### **Machine**