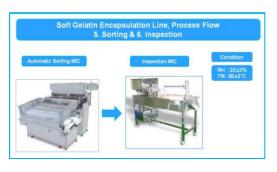

| Quantity of Plunger  | 20 Plunger                                 | 32 Plunger                |
| Size of Cooling Drum | Ø500mm(Diameter) x 280mm(Length)           |                           |
| Main Motor(HP)       | 3HP with speed controller                  |                           |
| Power Source         | AC 220/380V, 3Phase, 50/60Hz, Approx. 24Kw |                           |
| Dimension            | 2,350mm(L) x 1,033mm(W) x 2,050mm(H)       |                           |
| Weight(kg)           | Approx. 1,900kg                            |                           |
| Solvent free system  | Option : F.M.I Pump                        |                           |





### **Soft Gelatin Encapsulation**

#### **Soft-gel Capsule Process flow**

### **Machine**