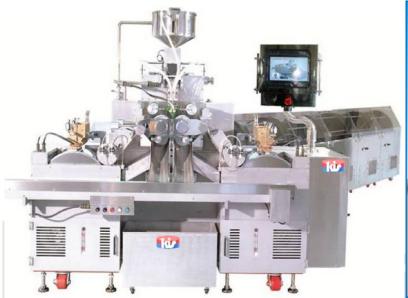

## Soft Gelatin Encapsulation Machine

SG-10/SG-16

#### >Characteristics

- Characters of solvent Free system(option)
  - Production cost is reduced with the tiny amount of M.C.T oil.
  - No need for solvent cleaning.
  - Quality capsule production is guaranteed thanks to good sealing.
- Medicine pump, providing accurate content with  $\pm 0.06$ m $\ell$  error in capsule filling.
- High productivity and diverse kinds of soft gelatin capsule(oval, oblong, round).
- Easy assembling, disassembling and cleaning by clamping the piping of medicine hopper with one touch way. (Suitable for regulations of GMP and FDA)
- Die Roll can be precisely and swiftly set through a magnifier. (The key aspect of soft gelatin capsule is the edge of Die Roll)
- Selected common driving method with cooling drum and oil lubrication.
- Injection segment with the use of linear motor and L.M. guide.
- Control panel with selection of modernized automatic control method.
- Touch screen method can be made for production(option)
- Production follows the regulations of GMP & FDA.

#### **Specification**

| Model                | SG-10                                      | SG-16                     |
|----------------------|--------------------------------------------|---------------------------|
| Production Capacity  | 71,280Cap/H(#10 Oval)                      | 111,6000Cap/H(#10 Oval)   |
| Production Rate      | Max. 5 RPM                                 | Max. 6 RPM(Normal 5~6RPM) |
| Size of Die Roll     | Ø150mm(Diameter) x 250mm(Length)           |                           |
| Quantity of Plunger  | 20 Plunger                                 | 32 Plunger                |
| Size of Cooling Drum | Ø500mm(Diameter) x 280mm(Length)           |                           |
| Main Motor(HP)       | 3HP with speed controller                  |                           |
| Power Source         | AC 220/380V, 3Phase, 50/60Hz, Approx. 24Kw |                           |
| Dimension            | 2,350mm(L) x 1,033mm(W) x 2,050mm(H)       |                           |
| Weight(kg)           | Approx. 1,900kg                            |                           |
| Solvent free system  | Option : F.M.I Pump                        |                           |