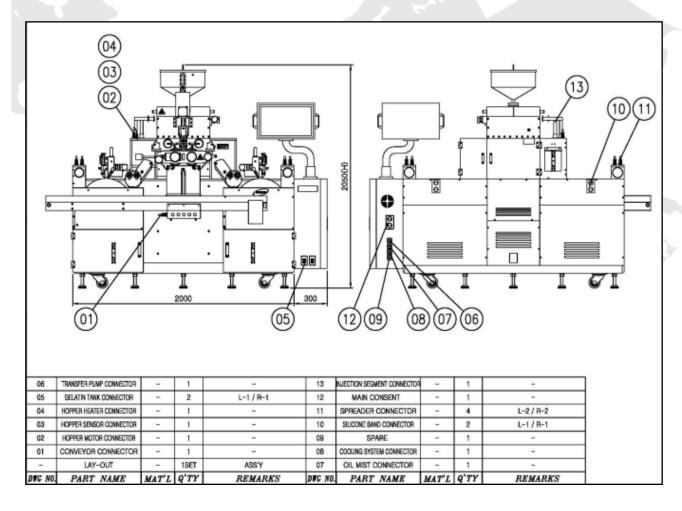

#### **Specification**

| Model                | SG-10                                      | SG-16                     |
|----------------------|--------------------------------------------|---------------------------|
| Production Capacity  | 71,280Cap/H(#10 Oval)                      | 111,6000Cap/H(#10 Oval)   |
| Production Rate      | Max. 5 RPM                                 | Max. 6 RPM(Normal 5~6RPM) |
| Size of Die Roll     | Ø150mm(Diameter) x 250mm(Length)           |                           |
| Quantity of Plunger  | 20 Plunger                                 | 32 Plunger                |
| Size of Cooling Drum | Ø500mm(Diameter) x 280mm(Length)           |                           |
| Main Motor(HP)       | 3HP with speed controller                  |                           |
| Power Source         | AC 220/380V, 3Phase, 50/60Hz, Approx. 24Kw |                           |
| Dimension            | 2,350mm(L) x 1,033mm(W) x 2,050mm(H)       |                           |
| Weight(kg)           | Approx. 1,900kg                            |                           |
| Solvent free system  | Option : F.M.I Pump                        |                           |

### **Machine**