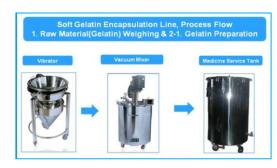

|
| Quantity of Plunger  | 20 Plunger                                 | 32 Plunger                |
| Size of Cooling Drum | Ø500mm(Diameter) x 280mm(Length)           |                           |
| Main Motor(HP)       | 3HP with speed controller                  |                           |
| Power Source         | AC 220/380V, 3Phase, 50/60Hz, Approx. 24Kw |                           |
| Dimension            | 2,350mm(L) x 1,033mm(W) x 2,050mm(H)       |                           |
| Weight(kg)           | Approx. 1,900kg                            |                           |
| Solvent free system  | Option : F.M.I Pump                        |                           |





### **Soft Gelatin Encapsulation**

#### **Soft-gel Capsule Process flow**

### **Machine**