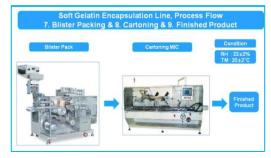

antity of Plunger  | 20 Plunger                                 | 32 Plunger                |
| Size of Cooling Drum | Ø500mm(Diameter) x 280mm(Length)           |                           |
| Main Motor(HP)       | 3HP with speed controller                  |                           |
| Power Source         | AC 220/380V, 3Phase, 50/60Hz, Approx. 24Kw |                           |
| Dimension            | 2,350mm(L) x 1,033mm(W) x 2,050mm(H)       |                           |
| Weight(kg)           | Approx. 1,900kg                            |                           |
| Solvent free system  | Option : F.M.I Pump                        |                           |





### **Soft Gelatin Encapsulation**

#### **Soft-gel Capsule Process flow**

### **Machine**